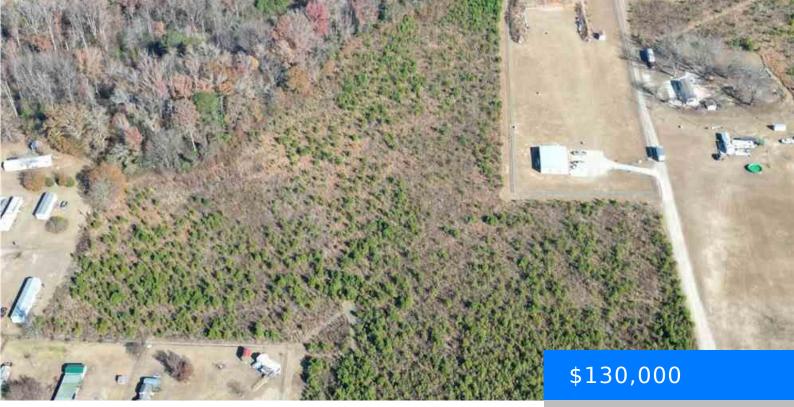

## TRACT A CASE ST, DARLINGTON SC 29532 https://vizorealty.com

This 19.6 +/- acre property offers 300 feet of frontage on Clara Rd and 500 feet of frontage on Case St, providing excellent accessibility. Located in a well-drained area, this flat land was previously used for farming and features creek frontage, making it a great choice for a homesite. The property is conveniently located less than 10 minutes from I-95, 15 minutes from McLeod Regional Medical Center in Florence, and just 75 minutes from Columbia, SC. Myrtle Beach and the Grand Strand beaches are only 90 minutes away. Whether you're looking to build a home or invest in prime land, this property offers excellent potential in a great location. An updated survey of the property was completed in 2024.

## Basics

Date added: Added 1 day ago Category: Land Status: ACTIVE MLS ID: 20244677 Listing Date: 2024-12-18 Type: Unimproved Land Lot size, acres: 19.6 acres TMS: Portion of 1860003004