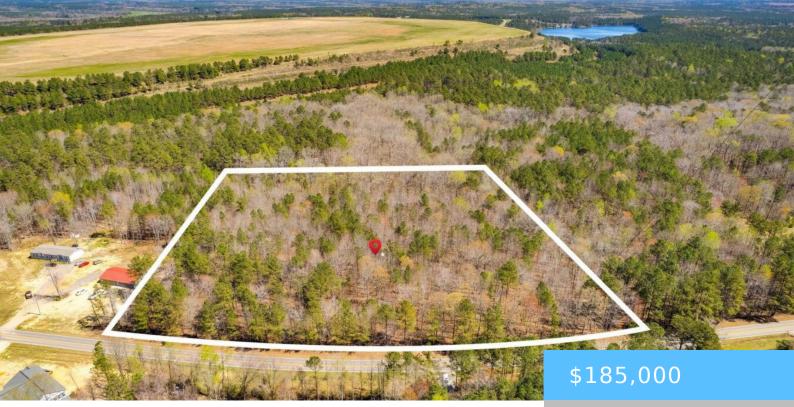

#### TRACT B GROVER WILSON ROAD

https://vizorealty.com

6 Acres of unrestricted land. Currently zoned RD-1 however, it can be rezoned for your Commercial project. Just over the Richland/Fairfield county line, enjoy low Fairfield county taxes. Rear of the property is bordered by Kennecott Mining Co. Disclaimer: CMLS has not reviewed and, therefore, does not endorse vendors who may appear in listings.

### **Basics**

Date added: Added 12 hours ago

Category: LOTS AND ACREAGE

Status: ACTIVE MLS ID: 605843

Price Per Acre: \$30,428

**Listing Date:** 2025-04-07

Type: Acreage

Lot size, acres: 6.08 acres