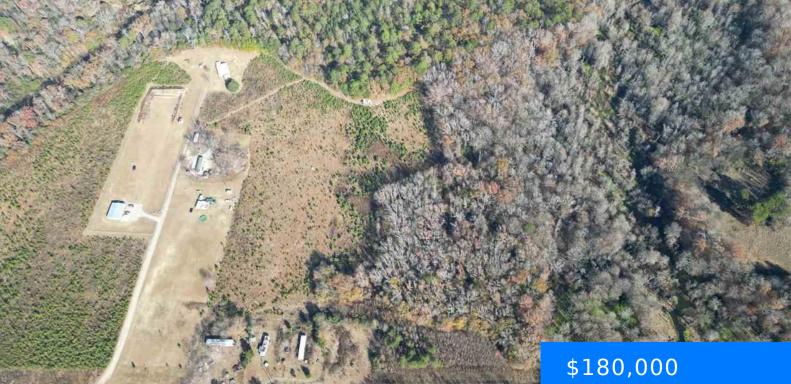

#### TRACTS B & C CASE ST, DARLINGTON SC 29532

https://vizorealty.com

This 42.5 +/- acre property offers easy access from both Clara Rd and Case St, making it a prime location for development or investment. The land is flat, well-drained, and was previously used for farming, featuring creek frontage. Conveniently located less than 10 minutes from I-95, 15 minutes from McLeod Regional Medical Center in Florence, and just 75 minutes from Columbia, SC. Myrtle Beach and the Grand Strand beaches are only 90 minutes away. With its excellent location and potential for a variety of uses, this property is perfect for building your dream home, farming, or other development opportunities. An updated survey of the property was completed in 2024.

### Basics

Date added: Added 2 days ago Category: Land Status: ACTIVE MLS ID: 20244681 Listing Date: 2024-12-18 Type: Unimproved Land Lot size, acres: 42.5 acres TMS: Portion of 1860003004