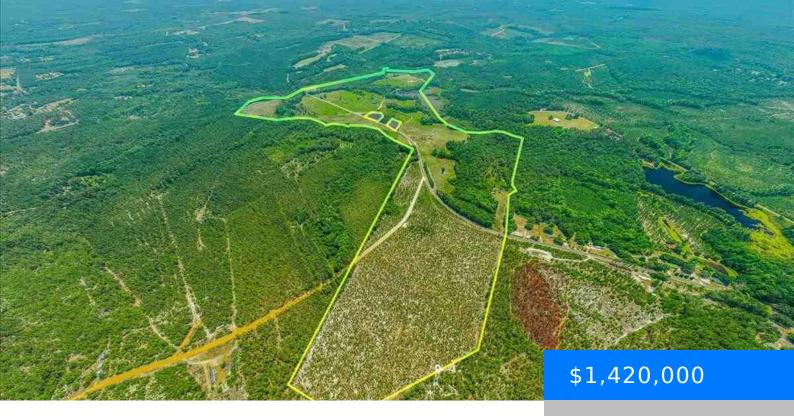

## **TURNAGE RD-213.96 ACRES, PATRICK SC** 29584

https://vizorealty.com

A rare find, this sprawling 217-acre property in Chesterfield County offers unlimited opportunities. Located just off of Hwy 102 in Patrick, it has various wildlife, making it a prime location for deer hunting and other game pursuits, even private hunting lease income. This is also ideal for farming, whether for crops or tree cultivation. Maybe you are interested in land development. For those looking at sustainable practices, consider planting trees. Longleaf pines could generate revenue through pine needle sales and timber cutting. This property could also be suitable for renewable energy projects, such as solar farms. Whether you're envisioning a private retreat, recreational land, or a secluded homesite, this property meets those needs. Located in Patrick and easily accessible to major highways, it is conveniently close to cities like Florence, Darlington, Laurinburg, Pinehurst, and Fayetteville, and is just over 2 hours from our beautiful coast and roughly 1.5 hours from both Charlotte and Columbia. This property is truly abundant in features!

## **Basics**

Date added: Added 2 days ago

Category: Land Status: ACTIVE

MLS ID: 20242718

**Listing Date:** 2024-07-18

**Type:** Unimproved Land

Lot size, acres: 213.96 acres

**TMS:** 17700000039