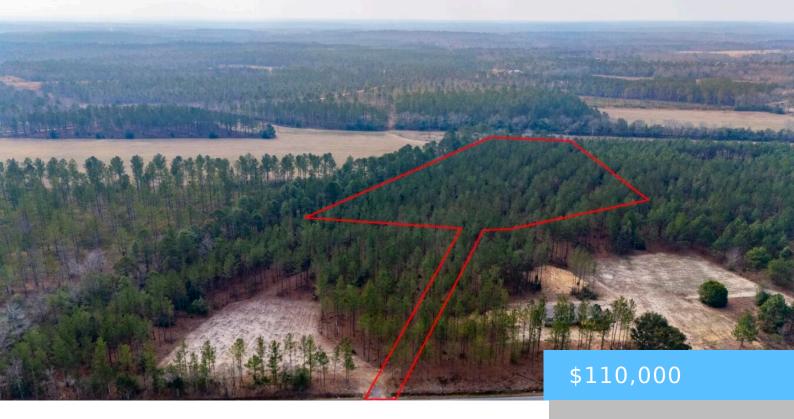

#### TWO NOTCH ROAD

https://vizorealty.com

Nestled on 5.5 acres of picturesque land, this estate-size residential lot offers the perfect blend of space, privacy, and convenience. Located just minutes from I-20 Exit 39 and Batesburg-Leesville, this property provides easy access to modern amenities while maintaining that desired country setting. With no HOA and only minor deed restrictions in place, you have the flexibility to create a home that suits your lifestyle. New manufactured homes and postframe construction are permitted, with a minimum dwelling size of 1,400 square feet. To preserve the beauty and tranquility of the area, restrictions include no commercial activity and a limit of one home per 1.5 acres. Well and septic will be required, and soil testing results are available to help streamline the building process. Whether you're looking to build your dream home, start a small homestead, or invest in land, this property offers endless possibilities. Ask for drone video of the property. Donâ∏t miss out on this incredible opportunity, schedule a visit today and see it for yourself! Disclaimer: CMLS has not reviewed and, therefore, does not endorse vendors who may appear in listings.

### **Basics**

Date added: Added 10 hours ago

**Category:** LOTS AND ACREAGE

Status: ACTIVE MLS ID: 601545

Price Per Acre: \$20,036

**Listing Date:** 2025-02-06

Type: Acreage

Lot size, acres: 5.49 acres