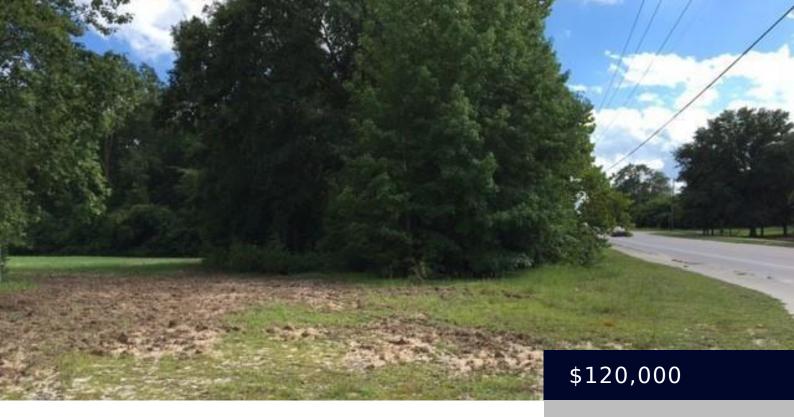

## US HIGHWAY 1 / SOUTH SEVENTH ST, MCBEE SC 29101

https://vizorealty.com

Ideal location for commercial business/development opportunity on high traffic highway! Located on US Highway 1 / South Seventh Street in McBee SC. US Highway 1 is a major North South US numbered Highway serving the East Coast in the United States, running 2370 miles from Key West, Florida, to Fort Kent, Maine. This 1.21 acre corner lot would be ideal for a restaurant, grocery store, professional office, auto mechanic shop, etc. For many years, it was a Mom and Pop convenience store. Here is your opportunity to make your dream come true!

## **Basics**

Date added: Added 2 days ago

Category: Land

**Status:** ACTIVE

MLS ID: 20223111

**Listing Date:** 2022-08-26

**Type:** Commercial

Lot size, acres: 1.21 acres