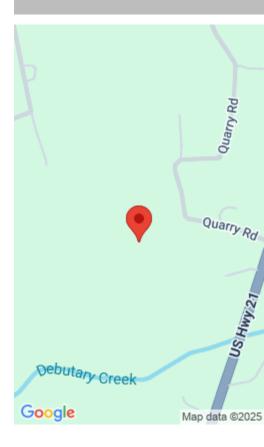

### US HWY 21-N ROAD https://vizorealty.com

TWO PARCELS OF LAND FOR SALE. 6.26 ACRES & 22.74 ACRES. LOTS TO BE SOLD TOGETHER. Aerial pics are approximate. Parcels are not addressed at this time. CMLS has not reviewed and, therefore, does not endorse vendors who may appear in listings. Disclaimer: CMLS has not reviewed and, therefore, does not endorse vendors who may appear in listings.

## Basics

Date added: Added 17 hours ago Category: LOTS AND ACREAGE Status: ACTIVE MLS ID: 607739 Price Per Acre: \$5,000 Listing Date: 2025-05-01 Type: Acreage Lot size, acres: 29 acres TMS: 026-03-04-059-000 & 052-000