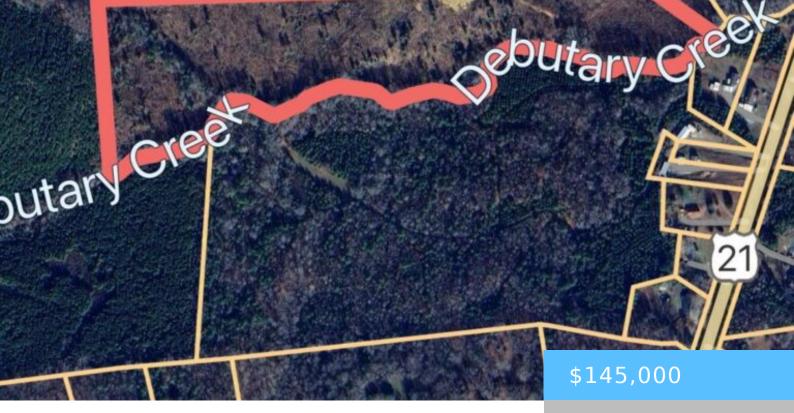

### US HWY 21-N ROAD https://vizorealty.com

TWO PARCELS OF LAND FOR SALE. 6.26 ACRES & 22.74 ACRES. LOTS TO BE SOLD TOGETHER. Aerial pics are approximate. Parcels are not addressed at this time. CMLS has not reviewed and, therefore, does not endorse vendors who may appear in listings. Disclaimer: CMLS has not reviewed and, therefore, does not endorse vendors who may appear in listings.

## Basics

Date added: Added 17 hours ago Category: LOTS AND ACREAGE Status: ACTIVE MLS ID: 607739 Price Per Acre: \$5,000 Listing Date: 2025-05-01 Type: Acreage Lot size, acres: 29 acres TMS: 026-03-04-059-000 & 052-000