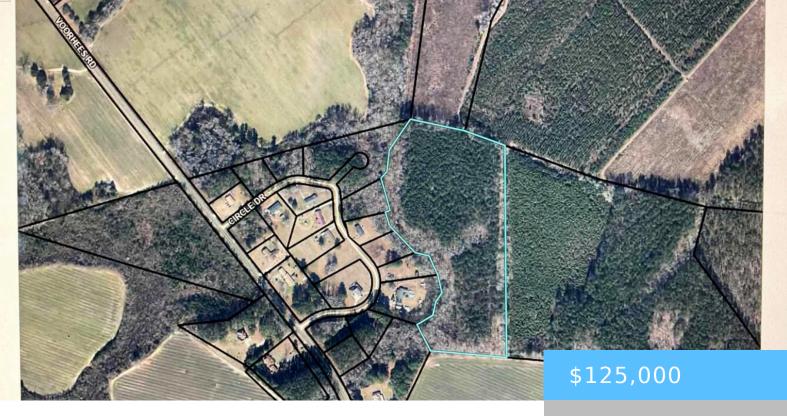

## **VOORHEES ROAD**

https://vizorealty.com

Great Acreage for Building or Hunting in rural Bamberg County. Currently, there is no easement to this property. If you are looking for Country Life, this is it!

## Basics

Date added: Added 14 hours ago Category: LOTS AND ACREAGE Status: ACTIVE MLS ID: 597825 Price Per Acre: \$6,304 Listing Date: 2024-12-02 Type: Acreage Lot size, acres: 19.83 acres TMS: 0055-00-00-014