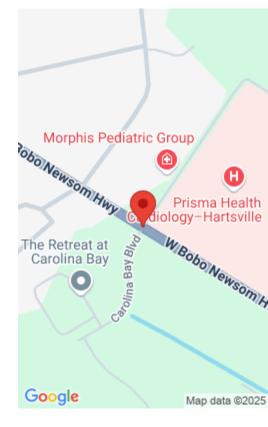

# W BOBO NEWSOM HWY, HARTSVILLE SC 29550

https://vizorealty.com

Prime Real-Estate ideal for commercial ventures/investments. Located on 151 By-Pass just outside of Hartsville. In close proximity to Carolina Pines Regional Medical Center, newly built Bay Road Elementary School and Hartsville Middle school. There is heavy beach traffic all the way from Charlotte NC to our SC coast. A growing area outside of the Greater Hartsville community with so much exposure. Located across the street is Pam's Restaurant...a family owned restaurant that brings many locals out that way to dine. Call today for more information.