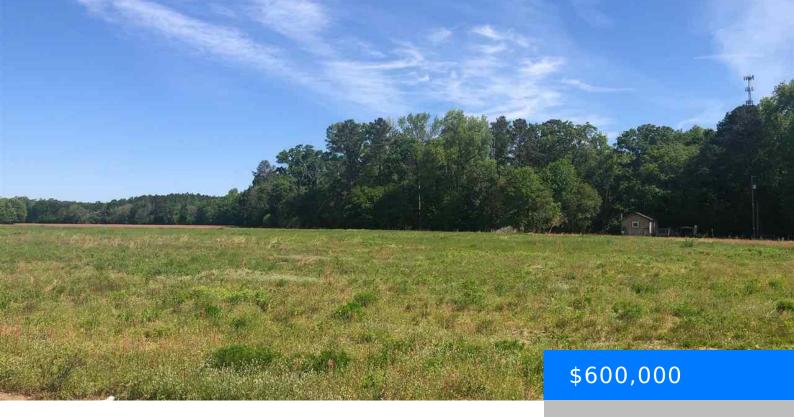

# W BOBO NEWSOM HWY, HARTSVILLE SC 29550

https://vizorealty.com

Prime Real-Estate ideal for commercial ventures/investments. Located on 151 By-Pass just outside of Hartsville. In close proximity to Carolina Pines Regional Medical Center, newly built Bay Road Elementary School and Hartsville Middle school. There is heavy beach traffic all the way from Charlotte NC to our SC coast. A growing area outside of the Greater Hartsville community with so much exposure. Located across the street is Pam's Restaurant...a family owned restaurant that brings many locals out that way to dine. Call today for more information.

#### **Basics**

**Date added:** Added 2 days ago

Category: Land Status: ACTIVE

MLS ID: 20220719

**Listing Date:** 2022-03-04

**Type:** Commercial

Lot size, acres: 5.91 acres

**TMS:** 0361501004