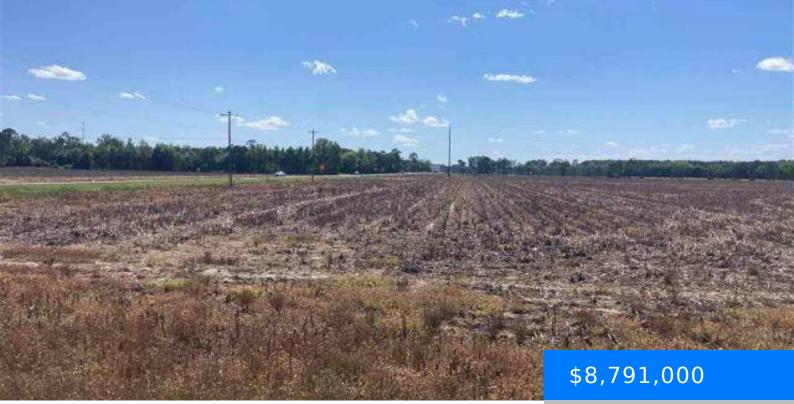

#### W HIGHWAY 34, DILLON SC 29536

https://vizorealty.com

Prime Industrial site one mile from the Inland Port Dillon and Exit 190 on I-95. Has water, sewer, gas, and electric available. It doesn't get any better than this site! Can be sub-divided.

#### Basics

Date added: Added 2 days ago Category: Land Status: ACTIVE MLS ID: 20243583 Listing Date: 2024-09-01 Type: Commercial Lot size, acres: 319.64 acres TMS: 058000018,019,024