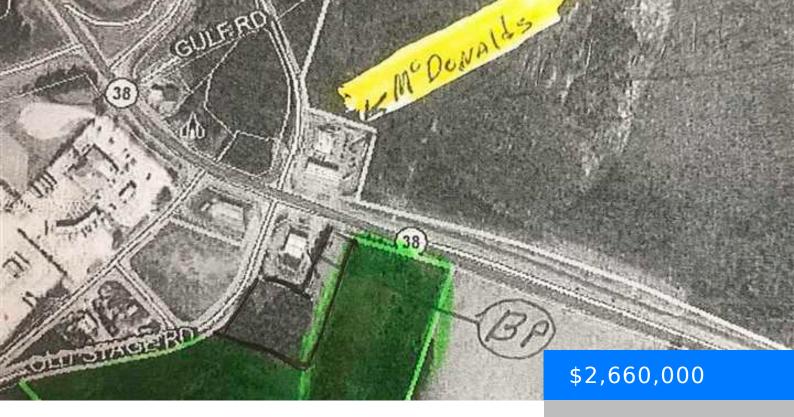

### W HIGHWAY 38, LATTA SC 29565

https://vizorealty.com

Ideal commercial site on SC 38 at Exit 181 on I-95. Can be subdivided. Across from McDonald's and Holiday Inn Express and next door to Circle K.

- Commercial
- Land
- ACTIVE

### **Basics**

Date added: Added 2 days ago

Category: Land Status: ACTIVE

MLS ID: 20231356

**Listing Date:** 2023-04-20

**Type:** Commercial

Lot size, acres: 26.23 acres

**TMS:** 1020000049 part of