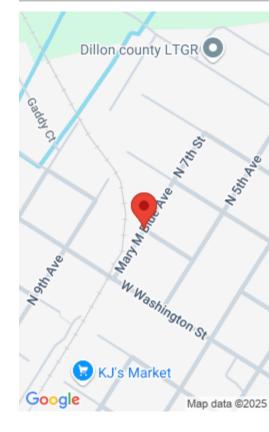

# W JEFFERSON STREET & MARY M. BLUE AVENUE, DILLON SC 29536

https://vizorealty.com

Corner lot for a house on two paved streets. Has trees that would need to be cleared and is next to the railroad. No mobile homes allowed by City of Dillon zoning.