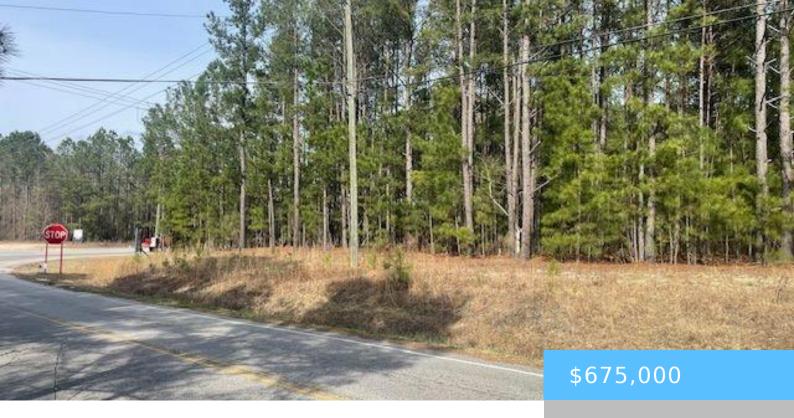

#### W/S RABON ROAD https://vizorealty.com

Great 2.5 Act Commercial Acreage with Two Notch visibility, water, sewer & zoning. Disclaimer: CMLS has not reviewed and, therefore, does not endorse vendors who may appear in listings.

## Basics

Date added: Added 12 hours ago Category: LOTS AND ACREAGE Status: ACTIVE MLS ID: 603415 Price Per Acre: \$261,628 Listing Date: 2025-03-06 Type: Commercial Lot size, acres: 2.58 acres TMS: 19902-06-11