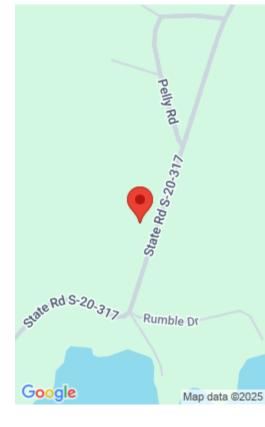

#### **WATEREE ESTATES ROAD**

https://vizorealty.com

Nice Off-water building lot. 1.34 acres Has septic and well in place. Septic has been pumped, and inspected for up to 4 bedroom per inspector. Public water available as well. Driveway in place. Very close to Wateree State Park, Taylors Creek, and Dutchman's Creek Marina. Gentle sloped lot. Great spot for a hunting/fishing cabin, or a home. Includes lot 095-03-01-013.